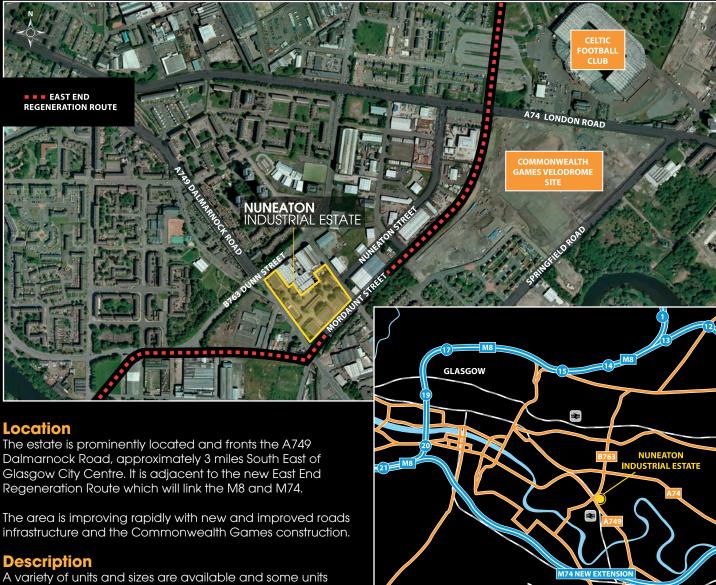

include an enclosed yard. This estate provides an ideal opportunity to secure a prominent and well located unit with fantastic road links.