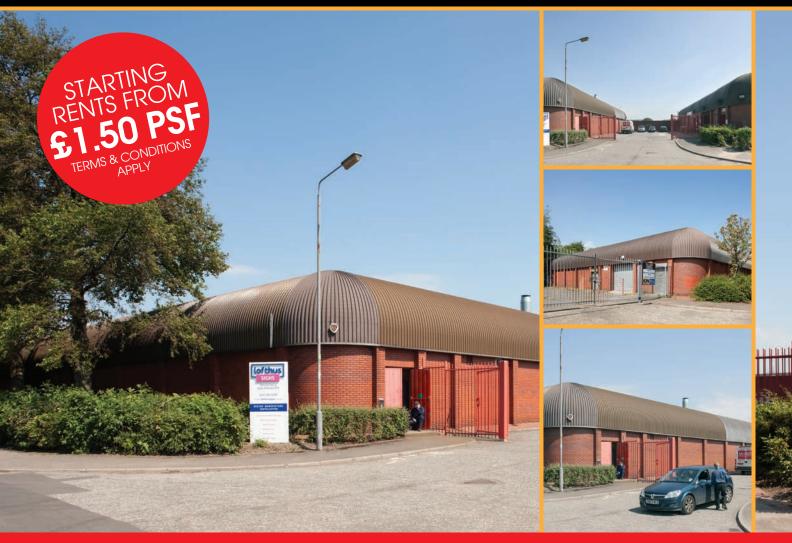

# To Let Very Prominent Trade Units

91 - 777 sq m (976 - 8,368 sq ft)

- Adjacent to the East End Regeneration Route
- Fantastic Road Links
- Close to Commonwealth Games site
- Enclosed yard with some units

include an enclosed yard. This estate provides an ideal opportunity to secure a prominent and well located unit with fantastic road links.