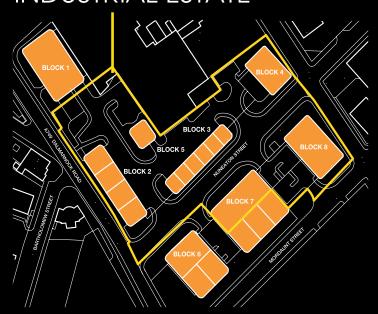

### **Energy Performance Certificate Ratings**

| BLOCK | UNIT | RATING |
|-------|------|--------|
| 2     | 2    | D      |
| 2     | 3    | D      |
| 2     | 4    | D      |
| 2     | 5    | D      |
|       |      |        |
| 3     | 6/7  | Е      |
| 3     | 8/9  | E+     |
| 3     | 10   | E+     |
| 3     | 11   | Е      |
|       |      |        |
| 4     | 12   | E+     |
|       |      |        |
| 5     | 13   | G      |