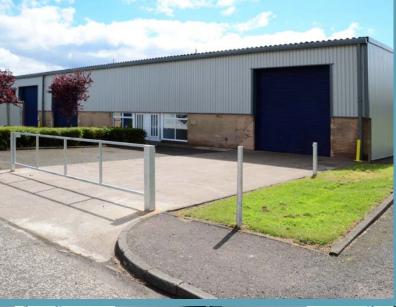

### DESCRIPTION

An extensive refurbishment was completed in June 2014 and the units provide the following accommodation:

- Clear span warehouses with minimum eaves height of 5.5m rising to 6.8m.
- · Painted concrete floor and walls.
- · Open plan office with new carpet and new lighting.
- New translucent roof lights.
- · Fully serviced roller shutter vehicle access door.
- · Capped off services including mains gas, power and water.
- · Demised parking and loading area to the front of each unit.