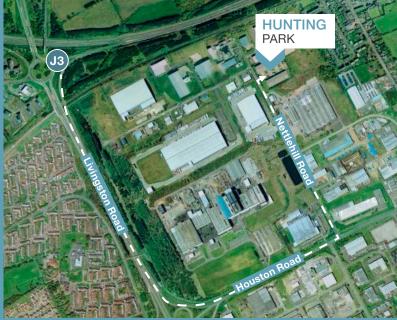

## Modern Industrial/Warehouse Units

Houston Industrial Estate is the largest in Livingston and is located north east of Livingston town centre. The estate is adjacent to J3 of the M8 Motorway some 15 miles west of Edinburgh and 30 miles east of Glasgow.