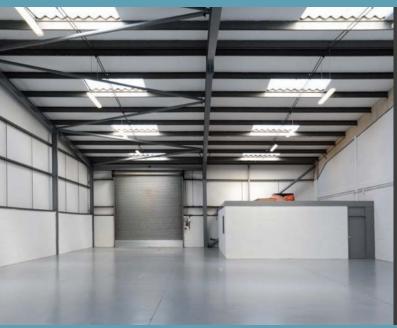

### DESCRIPTION

An extensive refurbishment was completed in June 2014 and the units provide the following accommodation:

- Clear span warehouses with minimum eaves height of 5.5m rising to 6.8m.
- · Painted concrete floor and walls.
- · Open plan office with new carpet and new lighting.
- New translucent roof lights.
- · Fully serviced roller shutter vehicle access door.
- · Capped off services including mains gas, power and water.
- · Demised parking and loading area to the front of each unit.