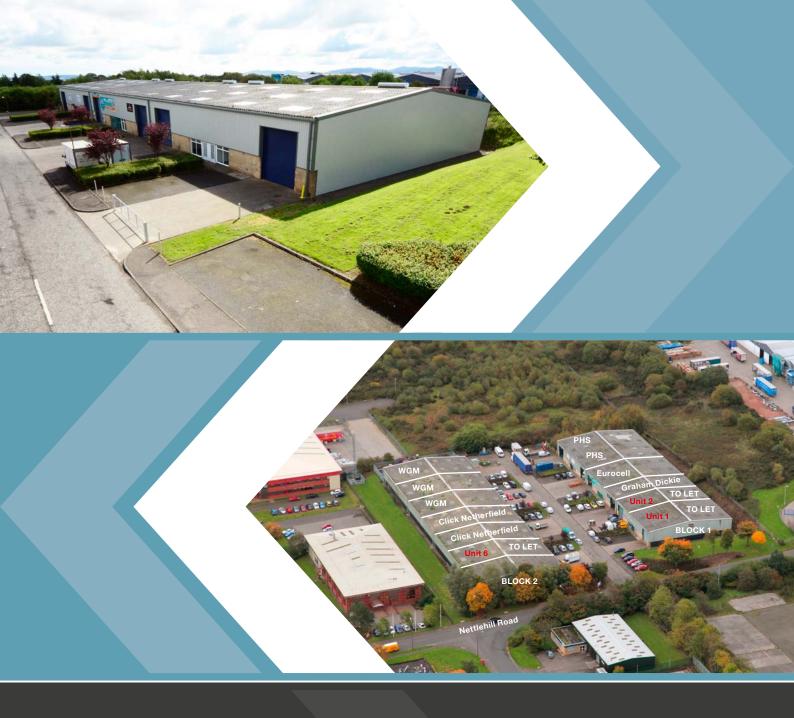

## Modern Industrial/Warehouse Units

Houston Industrial Estate is the largest in Livingston and is located north east of Livingston town centre. The estate is adjacent to J3 of the M8 Motorway some 15 miles west of Edinburgh and 30 miles east of Glasgow.

Other occupiers on the estate include Eurocell, PHS and WGM.

#### ACCOMMODATION

We have measured the premises in accordance with the RICS Code of Measuring Practice (6th Edition) and calculate the Gross Internal Area for each unit to be as below:

| Unit           | Sq.ft. | Sq.m. | EPC Rating |
|----------------|--------|-------|------------|
| Block 1 Unit 1 | 5,054  | 469.5 | G          |
| Block 1 Unit 2 | 4,987  | 463   | F          |
| Block 2 Unit 6 | 4,989  | 463   | D+         |