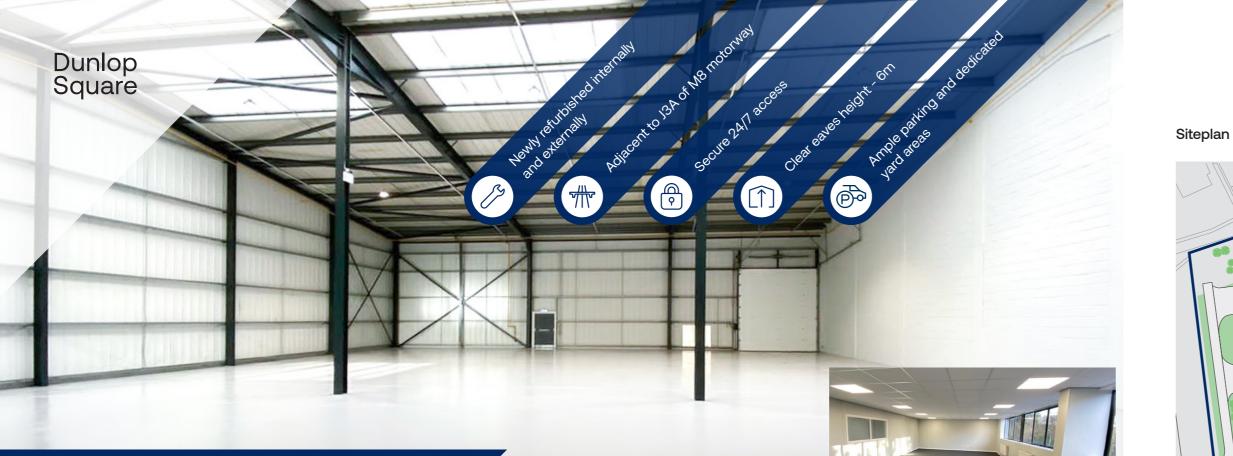

# Dunlop Square

Newly refurbished Industrial and Warehouse unit 10,385 sq ft - **Available To Let** 

Newly refurbished Industrial and Warehouse unit 10,385 sq ft. Available To Let

Dunlop Square is home to 11 high-spec units offering flexible floor space with two-storey office areas, ample parking and dedicated rear yards. All available units have been refurbished to a high standard internally and externally including new overclad roofs.

Nearby occupiers include Tesco, DHL, Nisa and Schuh.

Newly refurbished

Adjacent to J3A of M8

24 Secure 24/7 access

Clear eaves height - 6m

Natural light

DDA compliant E

Two-storey office

#### Key Features

- Newly refurbished internally and externally
- Adjacent to J3A of M8 motorway
- Secure 24/7 access
- Clear eaves height 6m
- Ample parking and dedicated yard areas
- Two-storey office accommodation
- DDA compliant
- Natural light to warehouse and offices areas