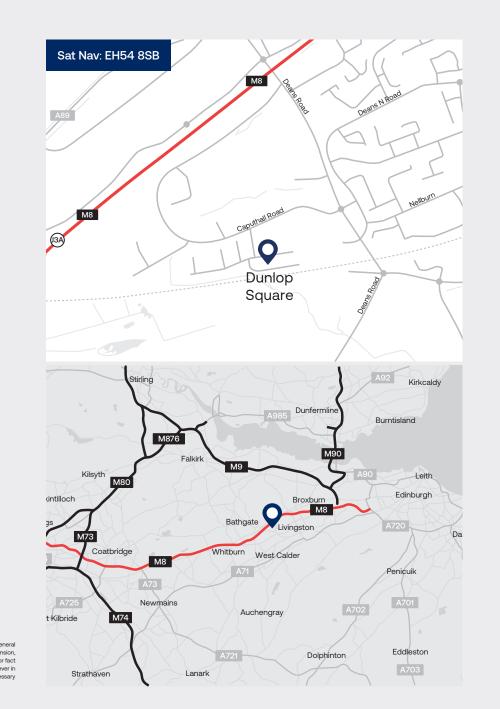

#### Location

The location is second to none with exceptional transport links to the Central Belt including Edinburgh and Glasgow.

By Road J3A of the M8 motorway is adjacent

to the estate. Approx driving times: Livingston 8 minutes Edinburgh 30 minutes Glasgow 35 minutes

### By Rail

Livingston North Station. Regular service from Edinburgh and Glasgow. 2.5 miles from Deans Ind Estate 8 minutes

#### Edinburgh Airport Over 150 destinations worldwide as well

as increasing cargo capacity. 12 miles from Deans Ind Estate 18 minutes

The Agents for themselves and for the vendors or lessors of the property whose agents they give notice that, (i) these particulars are given without responsibility of The Agents or the vendors or lessors as a general outline only, for the guidance of prospective purchasers or tenants, and do not constitute the whole or any part of an offer or contract. (ii) The Agents cannot guarantee the accuracy of any description, dimension, references to condition, necessary permissions for use and occupation and other details contained therein and any prospective purchasers or tenants should not rely on them as statements or representations or fact but must satisfy themselves by inspection or otherwise as to the accuracy of each of them; (iii) no employee of The Agents has any authority to make or give any representation or enter into any contract whatsoever in relation to the property; (iv) VAT may be payable on the purchase price and / or rent, all figures are exclusive of VAT, intending purchasers or lessees must satisfy themselves as to the applicable VAT position, if necessary by taking appropriate professional advice; (v) The Agents will not be liable, in negligence or otherwise for any loss arising from the use of these particulars. February 2023.